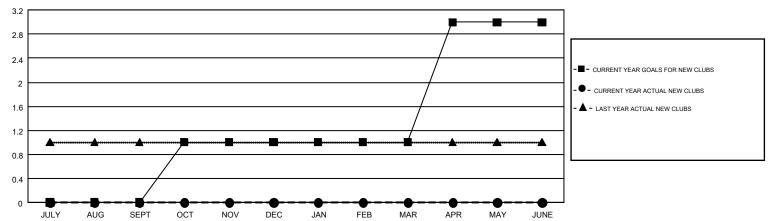

## GMT MONTHLY MEMBERSHIP PROGRESS REPORT

Results as of: 3/31/2019

**LOCATION: KANSAS** 

Multiple District 17

WILLIAM PHILLIPI

| GMT: WILLIA   | M PHILLIPI    |             |               | _                     |                           |                         | GMT CA 1                                           |  |
|---------------|---------------|-------------|---------------|-----------------------|---------------------------|-------------------------|----------------------------------------------------|--|
|               | Club          | s           |               | Members               |                           |                         |                                                    |  |
|               | RESULTS FOR   | R 2018-2019 |               | RESULTS FOR 2018-2019 |                           |                         |                                                    |  |
| QUARTER       | NEW CLUB GOAL | NEW CLUBS   | DROPPED CLUBS | QUARTER               | MEMBER GROWTH NET<br>GOAL | MEMBER GROWTH<br>ACTUAL | DROPPED<br>MEMBERS ACTUAL<br>(including transfers) |  |
| JULY/AUG/SEPT | 0             | 0           | 1             | JULY/AUG/SEPT         | 0                         | 77                      | 99                                                 |  |
| OCT/NOV/DEC   | 1             | 0           | 0             | OCT/NOV/DEC           | 50                        | 119                     | 237                                                |  |
| JAN/FEB/MAR   | 0             | 0           | 2             | JAN/FEB/MAR           | 62                        | 116                     | 84                                                 |  |
| APR/MAY/JUNE  | 2             | 0           | 0             | APR/MAY/JUNE          | 75                        | 0                       | 0                                                  |  |