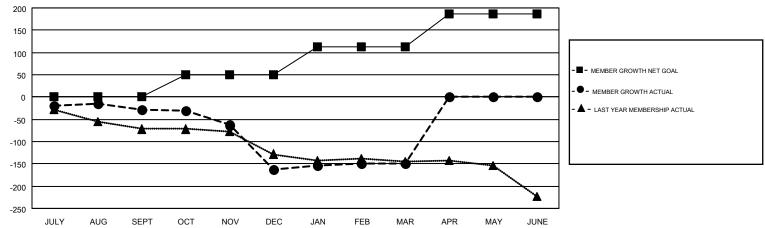

## GMT MONTHLY MEMBERSHIP PROGRESS REPORT

Results as of: 3/31/2019

**LOCATION: KANSAS** 

Multiple District 17

WILLIAM PHILLIPI

| GMT: WILLIA   | M PHILLIPI    |             |               | _                     |                           |                         | GMT CA 1                                           |  |
|---------------|---------------|-------------|---------------|-----------------------|---------------------------|-------------------------|----------------------------------------------------|--|
|               | Club          | s           |               | Members               |                           |                         |                                                    |  |
|               | RESULTS FOR   | R 2018-2019 |               | RESULTS FOR 2018-2019 |                           |                         |                                                    |  |
| QUARTER       | NEW CLUB GOAL | NEW CLUBS   | DROPPED CLUBS | QUARTER               | MEMBER GROWTH NET<br>GOAL | MEMBER GROWTH<br>ACTUAL | DROPPED<br>MEMBERS ACTUAL<br>(including transfers) |  |
| JULY/AUG/SEPT | 0             | 0           | 1             | JULY/AUG/SEPT         | 0                         | 77                      | 99                                                 |  |
| OCT/NOV/DEC   | 1             | 0           | 0             | OCT/NOV/DEC           | 50                        | 119                     | 237                                                |  |
| JAN/FEB/MAR   | 0             | 0           | 2             | JAN/FEB/MAR           | 62                        | 116                     | 84                                                 |  |
| APR/MAY/JUNE  | 2             | 0           | 0             | APR/MAY/JUNE          | 75                        | 0                       | 0                                                  |  |